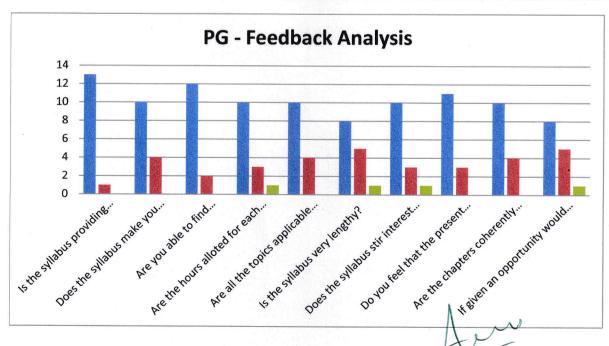

### STUDENT FEED BACK ON CURRICULUM

Batch 2022 - 2024

Department of PG

| Sl. No | Statements \ Questionnaire                                                    | Yes | No | Not Applicable | Total |
|--------|-------------------------------------------------------------------------------|-----|----|----------------|-------|
| 1      | Is the syllabus providing ample opportunity to enhance your knowledge?        | 13  | 1  | Nil            | 14    |
| 2      | Does the syllabus make you job ready?                                         | 10  | 4  | Nil            | 14    |
| 3      | Are you able to find supporting material for the syllabus prescribed?         | 12  | 2  | Nil            | 14    |
| 4      | Are the hours alloted for each chapter sufficient?                            | 10  | 3  | 1              | 14    |
| 5      | Are all the topics applicable for gaining practical skills?                   | 10  | 4  | NIL            | 14    |
| 6      | Is the syllabus very lengthy?                                                 | 8   | 5  | 1              | 14    |
| 7      | Does the syllabus stir interest to learn more?                                | 10  | 3  | 1              | 14    |
| 8      | Do you feel that the present syllabus would help you in career building?      | 11  | 3  | Nil            | 14    |
| 9      | Are the chapters coherently arranged to provide complete understanding?       | 10  | 4  | Nil            | 14    |
| 10     | If given an opportunity would you like to be a part of syllabus framing unit? | 8   | 5  | 1              | 14    |